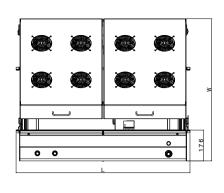

### Machine description:

Length \* width \* height

Machine weight

Fixed point to front size (X)

Noise level

1000 \* 865 \* 920mm

≤105kg

179mm