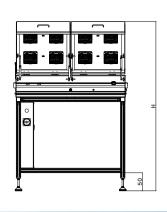

Width adjustment mode

910 mm ± 30 mm

3mm flat belt

SMEMA

Left to Right or Right to Left

0.5 to 15 m/min (adjustable)

Front of the machine

1 - stage

### Machine description:

Length \* width \* height

Machine weight

Fixed point to front size (X)

Noise level

1000 \* 865 \* 920mm

≤105kg

179mm