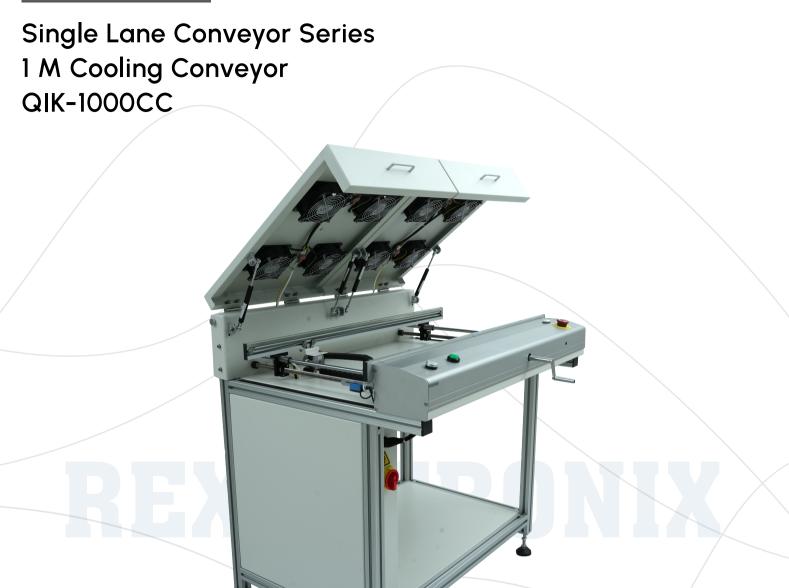

## PRODUCT DESCRIPTION:

- · Monorail conveyor system with a standard total length of 1000 mm.
- · PCB (Printed Circuit Board) conveyors are essential equipment within the Surface Mount Technology (SMT) assembly process to transport PCBs between different stages of the assembly line.
- · Our conveyor can efficiently and reliably transport PCBs within the assembly line, with the flexibility to adapt to various production requirements and integrate seamlessly with other SMT equipment.

## **FEATURES:**

- Strong and stable aluminium profile with steel base plate for rigidity.
- Adjustable width to accommodate wide range of PCB sizes.
- Adjustable conveyor height for smooth PCB transfers.
- Customizable conveyor length as per customer needs.
- Adjustable conveyor speed to match the pace of the production line.
- SMEMA interface for seamless integration and communication with other equipment.
- Emergency stop and safety features for operator safety during operation.
- Accessible maintenance areas for routine cleaning and servicing.