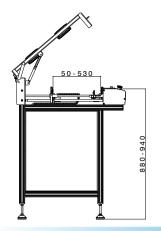

#### Substrate size:

Substrate size (L\*W)

Base plate thickness

Base plate element height

Base plate weight

Min:50mm/Max:530mm

2mm

±34mm

### Machine description:

Length \* width \* height

Machine weight

Fixed point to front size (X)

Noise level

1000 \* 865 \* 920mm

≤105kg

179mm