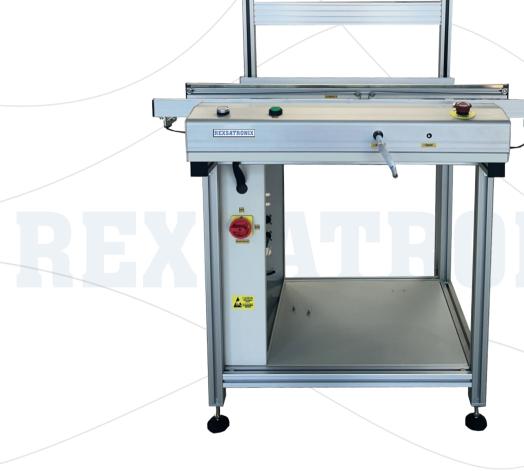

# **REXSATRONIX**

Single Lane Conveyor Series

1 M Inspection Conveyor

QIK-1000IC

# **FEATURES:**

- Strong and stable aluminium profile with steel base plate for rigidity.
- Adjustable width to accommodate wide range of PCB sizes.
- Adjustable conveyor height for smooth PCB transfers.
- Customizable conveyor length as per customer needs.
- Adjustable conveyor speed to match the pace of the production line.
- SMEMA interface for seamless integration and communication with other equipment.
- Emergency stop and safety features for operator safety during operation.
- Accessible maintenance areas for routine cleaning and servicing.

### PRODUCT DESCRIPTION:

- · Monorail conveyor system with a standard total length of 1000 mm.
- · PCB (Printed Circuit Board) conveyors are essential equipment within the Surface Mount Technology (SMT) assembly process to transport PCBs between different stages of the assembly line.
- · Our conveyor can efficiently and reliably transport PCBs within the assembly line, with the flexibility to adapt to various production requirements and integrate seamlessly with other SMT equipment.