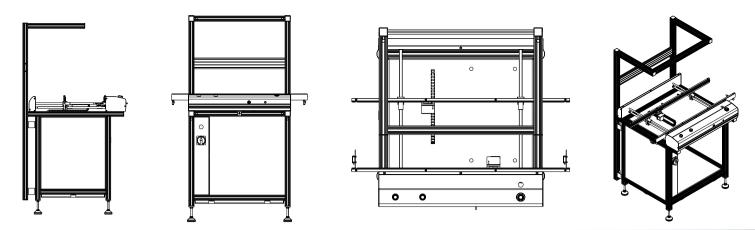

## **TECHNICAL PARAMETER:**

#### Machine configuration:

Transmission height

Conveyor belt

Communication interface

Transmission direction

Conveying speed

Fixed quide rail

Transmission structure

Width adjustment mode

910 mm ± 30 mm

3mm flat belt

SMEMA

Left to Right or Right to Left

0.5 to 15 m/min (adjustable)

Front of the machine

1 - stage Manual

#### Machine description:

Length \* width \* height

Machine weight

Fixed point to front size (X)

Noise level

1000 \* 765 \* 920mm

≤80kg

179mm