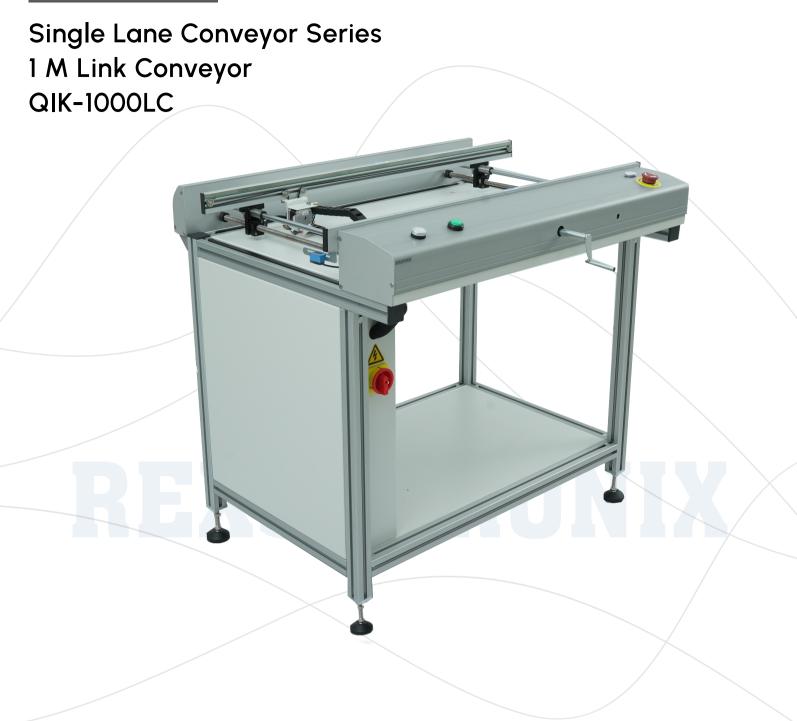

# PRODUCT DESCRIPTION:

- · Monorail conveyor system with a standard total length of 1000 mm.
- PCB (Printed Circuit Board) conveyors are essential equipment within the Surface Mount Technology (SMT) assembly process to transport PCBs between different stages of the assembly line.
- · Our conveyor can efficiently and reliably transport PCBs within the assembly line, with the flexibility to adapt to various production requirements and integrate seamlessly with other SMT equipment.

# **FEATURES:**

- 3 Strong and stable aluminium profile with steel base plate for rigidity.
- Adjustable width to accommodate wide range of PCB sizes.
- Adjustable conveyor height for smooth PCB transfers.
- Customizable conveyor length as per customer needs.
- Adjustable conveyor speed to match the pace of the production line.
- SMEMA interface for seamless integration and communication with other equipment.
- Emergency stop and safety features for operator safety during operation.
- Accessible maintenance areas for routine cleaning and servicing.