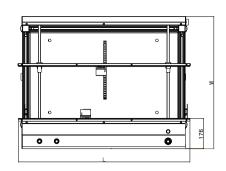

# Machine description:

Length \* width \* height

Machine weight

Fixed point to front size (X)

Noise level

1000 \* 780 \* 880-940mm

≤80kg

179mm