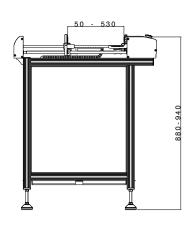

#### Substrate size:

Substrate size (L\*W)

Base plate thickness

Base plate element height

Base plate weight

Min:50mm/Max:530mm

2mm

±34mm

# Machine description:

Length \* width \* height

Machine weight

Fixed point to front size (X)

Noise level

1000 \* 780 \* 880-940mm

≤80kg

179mm