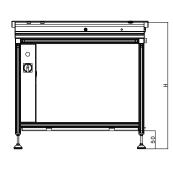

# Machine description:

Length \* width \* height

Machine weight

Fixed point to front size (X)

Noise level

1000 \* 780 \* 880-940mm

≤80kg

179mm

Width adjustment mode

910 mm ± 30 mm

3mm flat belt

SMEMA

Left to Right or Right to Left

0.5 to 15 m/min (adjustable)

Front of the machine

1 - stage